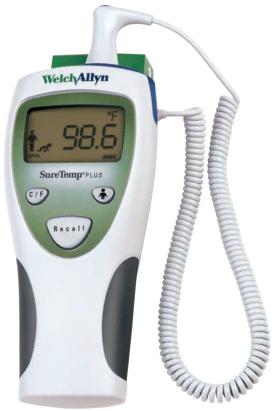

## SureTemp Plus 690 Electronic Thermometer

- Deliver accurate, repeatable readings on patients of all age groups with an easy-to-use intuitive operation and large LCD screen.
- Help improve patient safety with an interchangeable probe well that helps reduce the risk of cross-contamination.