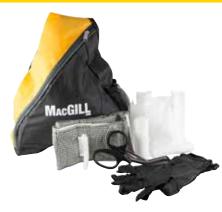

### **Infection Control Education**

- Hand Washing
- Cross Contamination
- Gloving & Gowning
- Sneeze & Cough Simulation
- And More

| #s16001 | Sprayer and 8 oz mist     | \$40.50 ea.  |
|---------|---------------------------|--------------|
| #s16002 | 8 oz mist refill          | \$12.50 ea.  |
| #s58038 | White gel, 8 oz bottle    | \$13.20 ea.  |
| #s58039 | White powder, 4 oz bottle | \$11.94 ea.  |
| #s58059 | 21 LED UV flashlight,     |              |
|         | 8 oz gel, 4 oz powder,    | 4 40 par kit |