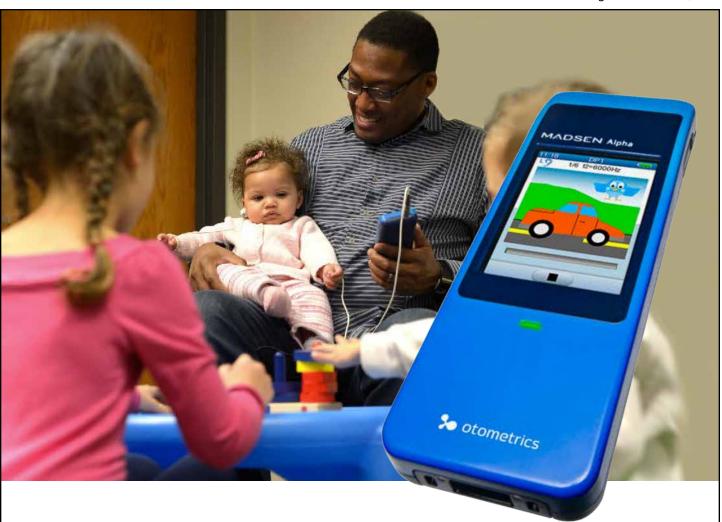

From the most trusted name in vision screening comes a smart, fast choice for schools. The Optec® 5000 Series from Stereo Optical is accurate, repeatable, and easy to administer. Call the school supply experts at MacGill today at 1.800.323.2841 or visit us online at macgill.com for more information.

Includes a FREE wheeled carrying case (Value of over \$390)

### Call us about the Trade-In Program!

Trade in your old vision testing equipment and receive a \$350.00 manufacturer rebate when you purchase an Optec® 5000/5500.

\$3,840.00 ea. #sZ16395

OAE without printer