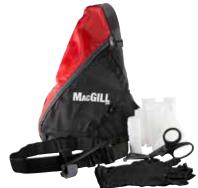

### **Infection Control Education**

- Hand Washing
- Cross Contamination
- Gloving & Gowning
- Sneeze & Cough Simulation
- And More

| #s16001 | Sprayer and 8 oz mist     | \$40.50 ea.  |
|---------|---------------------------|--------------|
| #s16002 | 8 oz mist refill          | \$12.50 ea.  |
| #s58038 | White gel, 8 oz bottle    | \$13.20 ea.  |
| #s58039 | White powder, 4 oz bottle | \$11.94 ea.  |
| #s58059 | 21 LED UV flashlight,     |              |
|         | 8 oz gel, 4 oz powder,    | 4 40 par kit |