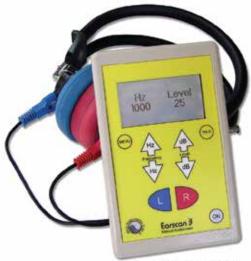

OAE is DPOAE only. It includes a single protocol and a predefined pass/refer criteria that will produce results in seconds. This device has the capability of storing up to 50 tests. An optional label printer is available.

| #sZ14500 | Handheld hearing screener | \$3,199.00 ea. |
|----------|---------------------------|----------------|
| #s14556  | Printer                   | \$290.00 ea.   |
| #s14557  | Labels for printer        | \$19.00 ea.    |
|          |                           |                |



| otometrics | audiology<br>systems |
|------------|----------------------|
|------------|----------------------|



1000 N. Lombard Road Lombard, IL 60148





Toll Free Order Line 1-800-323-2841 Toll Free Fax 1-800-727-3433 www.macgill.com • E-mail: macgill@macgill.com













Manual Audiometer

### Easy, Reliable, Affordable. . .

### **Hearing Screening**

- Everything is included— 4 "AA" batteries and AC power adapter and carrying case
- Handheld—weighs less than 1 pound
- Talkover Feature
- Printing—With #s6326, you can print to an optional printing, or utilize the Free Earscan® printing software

\$373.00 ea.

5 Year Warranty!



Automatic Screening Audiometer

### Earscan® 3 Manual Audiometer

#s63261 Earscan® 3 Printer (works with item #s6326)

| #s63028 | Earscan® 3 manual audiometer    | \$789.00 ea. |
|---------|---------------------------------|--------------|
| Earscar | n® 3 Automatic Audiometer       |              |
| #s6326  | Earscan® 3 automatic audiometer | \$854.00 ea. |