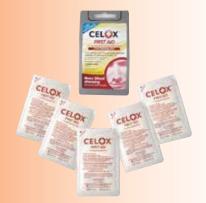

t**

### Includes:

- 1 Combat Application Tourniquet (C-A-T)
- 1 Dyna-Stopper Trauma Dressing
- 1 Para-Med 7" Scissors, Black
- 2 Dynarex Safe-Touch Black Nitrile Gloves, Large
- 1 Sling Backpack, Red, 11.5" x 16.5"

#s17151 Advanced Kit

\$39.95 ea.



### Therma-Kool® Cold/Hot Pack Covers—Latex-Free

| #s4107  | 4" x 7"                | \$0.23 ea.       |
|---------|------------------------|------------------|
| #s15688 | 4" x 7", 100 per case  | \$18.00 per case |
| #s4108  | 4" × 10"               | \$0.25 ea.       |
| #s15689 | 4" x 10", 100 per case | \$21.00 per case |
| #s4109  | 6" x 10"               | \$0.30 ea.       |
| #s15690 | 6" x 10", 100 per case | \$25.00 per case |



### Therma-Kool® Finger Pack—Sealed Together to Encompass Finger(s)

#s4106 4" x 4-1/2" \$1.50 ea.



### **Celox™ Nosebleed Dressing**

Safe and effective for adults and children. Celox™ nosebleed dressing is a small pad bonded with Celox™ granules. The pad can be easily inserted into the nostril to stop bleeding fast.

**#s14114** Nosebleed dressing, 5 per hox \$18

5 per box \$18.50 per box





### Therma-Kool® Reusable Cold/Hot Packs—Latex-Free

These cold/hot packs are a handy replacement to ice bags and hot water bottles. Use cold for fast first-aid treatment of sprains, bumps, bruises, contusions, headaches, minor bleeding, and minor burns.

- Versatile—hot or cold pack.
- Microwaveable.
- Remains soft and pliable even at 0°F.
- · Non-toxic. Safe for use with children.
- · No dripping—no mess.
- Provide heat or cold for up to 30 minutes.
- Reusable for several months under normal