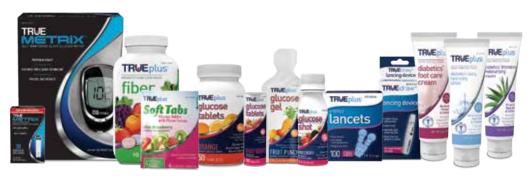

## **TRUE® Brand Products**

### Ideal for people with diabetes to help you maintain a healthy lifestyle.

BLOOD GLUCOSE MONITORING SYSTEMS | NUTRITION | SHARPS | SKIN CARE

| Item # | Product Description                                           | Price   |
|--------|---------------------------------------------------------------|---------|
| 16344  | TRUE METRIX® Self-Monitoring Blood Glucose Meter              | \$22.00 |
| 17156  | TRUE METRIX® Self-Monitoring Blood Glucose Test Strips 30 ct. | \$13.00 |
| 75246  | TRUEdraw® Lancing Device, 1 each                              | \$10.70 |
| 75247  | TRUEplus® Lancets, 100 ct.                                    | \$9.60  |
| 17161  | TRUEplus® Soft Tabs Strawberry/ Kiwi 4 Pk.                    | \$1.99  |
| 17157  | TRUEplus® Glucose Tablets, Orange 50 ct.                      | \$8.00  |
| 17158  | TRUEplus® Glucose Tablets, Raspberry 10 ct.                   | \$2.50  |