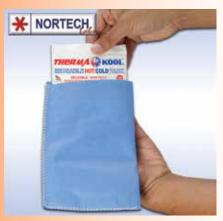

### Flex-Gel™ Reusable Cold Packs—Latex-Free

| #s3200  | 3" x 5"               | \$0.69 ea.       |
|---------|-----------------------|------------------|
| #s15695 | 3" x 5", 120 per case | \$79.99 per case |
| #s3210  | 4" x 6"               | \$1.19 ea.       |
| #s15696 | 4" x 6", 50 per case  | \$54.99 per case |
| #s3217  | 5" x 7"               | \$1.29 ea.       |
| #s15697 | 5" x 7", 36 per case  | \$44.99 per case |

### Polar-Ice™ Reusable Cold/Hot Packs—Latex-Free

| i Oldi icc | iteasuble colu/liot lacks | Eutex 11ce        |
|------------|---------------------------|-------------------|
| #s51053    | 4" x 6"                   | \$0.85 ea.        |
| #s15698    | 4" x 6", 96 per case      | \$70.00 per case  |
| #s5107     | 4" x 9"                   | \$1.58 ea.        |
| #s15699    | 4" x 9", 72 per case      | \$105.00 per case |
| #s5108     | 6" x 12"                  | \$2.78 ea.        |
| #s15700    | 6" x 12", 24 per case     | \$65.00 per case  |
|            |                           |                   |