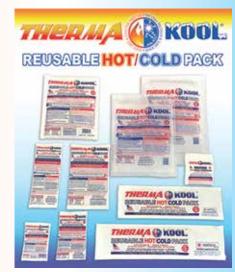

### Flex-Gel™ Reusable Cold Packs—Latex-Free

| #s3200  | 3" x 5"               | \$0.69 ea.       |
|---------|-----------------------|------------------|
| #s15695 | 3" x 5", 120 per case | \$79.99 per case |
| #s3210  | 4" x 6"               | \$1.19 ea.       |
| #s15696 | 4" x 6", 50 per case  | \$54.99 per case |
| #s3217  | 5" x 7"               | \$1.29 ea.       |
| #s15697 | 5" x 7", 36 per case  | \$44.99 per case |

### Polar-Ice™ Reusable Cold/Hot Packs—Latex-Free

| i Oldi icc | iteasuble colu/liot lacks | Eutex 11ce        |
|------------|---------------------------|-------------------|
| #s51053    | 4" x 6"                   | \$0.85 ea.        |
| #s15698    | 4" x 6", 96 per case      | \$70.00 per case  |
| #s5107     | 4" x 9"                   | \$1.58 ea.        |
| #s15699    | 4" x 9", 72 per case      | \$105.00 per case |
| #s5108     | 6" x 12"                  | \$2.78 ea.        |
| #s15700    | 6" x 12", 24 per case     | \$65.00 per case  |
|            |                           |                   |