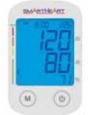

### **Veridian Automatic Digital Blood Pressure** Arm Monitor

#s17145 Wide Range Cuff (8.6''-16.5'')

\$59.99 ea.

### **Veridian Automatic Digital Blood Pressure Arm Monitor**

#s17146 Adult and Large Adult Cuffs

\$69.99 ea.