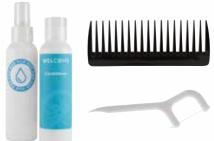

Kit includes:

- 3 WelCombs
- 1 Spray Bottle
- 4 oz Conditioner
- 3 Comb Flossers with Pick
- 1 Detangler Comb

| #s16401 | WelComb 3-pack—IN STOCK               | \$8.99 per pack  |
|---------|---------------------------------------|------------------|
| #s16402 | WelComb 25-pack—IN STOCK              | \$65.99 per pack |
| #s16405 | WelComb Kit—available May 2017        | \$17.99 ea.      |
|         | · · · · · · · · · · · · · · · · · · · |                  |