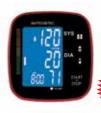

### **Veridian Automatic Digital Blood Pressure** Arm Monitor

#s17145 Wide Range Cuff (8.6''-16.5'')

\$59.99 ea.

### **Veridian Automatic Digital Blood Pressure Arm Monitor**

#s17146 Adult and Large Adult Cuffs

\$69.99 ea.